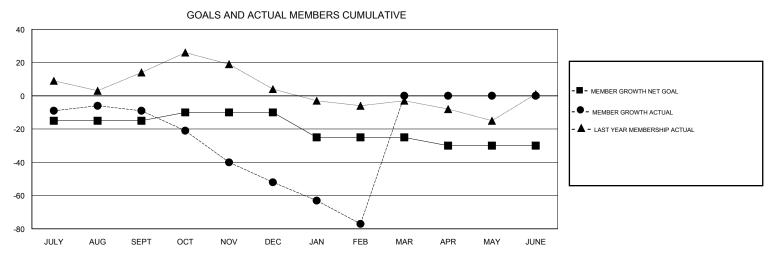

## ANN ELDRIDGE **LOCATION AUSTRALIA GMT CA** Clubs Members RESULTS FOR 2017-2018 RESULTS FOR 2017-2018 NEW CLUB GOAL NEW CLUBS DROPPED CLUBS MEMBER GROWTH NET MEMBER GROWTH DROPPED QUARTER QUARTER GOAL ACTUAL MEMBERS ACTUAL (including transfers) 0 0 0 -15 23 29 JULY/AUG/SEPT JULY/AUG/SEPT 5 20 51 OCT/NOV/DEC OCT/NOV/DEC 0 0 0 6 29 -15 JAN/FEB/MAR JAN/FEB/MAR 0 0 0 0 0 -5 APR/MAY/JUNE APR/MAY/JUNE